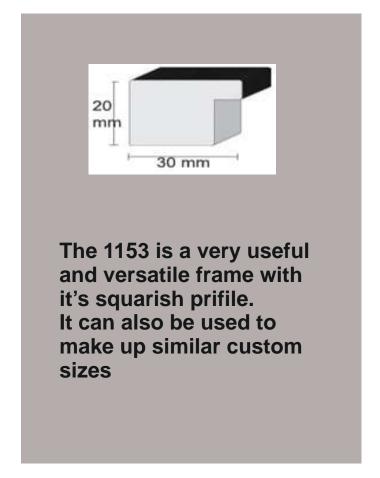

Black +



723 Silver +



## A4 Flat frames with mount board



This catalogue contains our basic range of frames for standard sizes A4 to A1
Being custom framers, we can supply any size from a vast range of frame styles not shown in this catalogue

723 White +

## A3 FRAMES



A3 911 Gold



A3 911 Silver

# A3 FRAMES



A3 911 Black



A3 723 Silver



A3 723 White



A3 723 Black

## A3 FRAMES



A3 1159 White



A3 1159 Black



A3 1159 Kiaat

Apart from standard frames and custom frames, we also supply framed and unframed mirrors.
Please ask us about canvas printing and Custom wallpaper

## A2 FRAMES

#### A2 DEEP FRAMES



**A2 735 KIAAT** 



**A2 735 WHITE** 



**A2 735 BLACK** 



## A2 FRAMES

#### A2 SQUARE FRAMES



A2 1153 BLACK



**A2 1153 WHITE** 



**A2 1153 KIAAT** 



### **CUSTOM FRAMING**

Please note that the previous pages represent only some of the basic sizes in popular choices
We offer a multitude of framing styles and colours which can be made up in any size to suit your needs

Please contact us, always glad to help!



ARTSPACE
Glenvista
011 907 1958
011 869 0110
082 454 4931
www.artframing.co.za
www.artspaceonline.co.za



### Your Wall Decor Specialist for the past 40 years









www.artframing.co.za / www.artspaceonline.co.za 011 869 0110 011 907 1958 082 454 4931

artspace@worldonline.co.za 52 Basson Drive. Glenvista