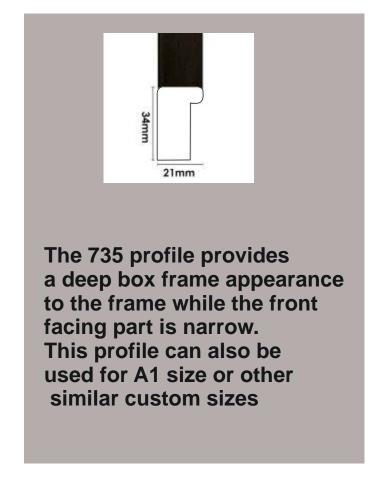

s have become very popular with our clients

1159 Kiaat +



### Flat frames with mount board



723 Black +



723 Silver +



## A4 Flat frames with mount board



This catalogue contains our basic range of frames for standard sizes A4 to A1
Being custom framers, we can supply any size from a vast range of frame styles not shown in this catalogue

723 White +

## A3 FRAMES



A3 911 Gold



A3 911 Silver

# A3 FRAMES



A3 911 Black



A3 723 Silver



A3 723 White



A3 723 Black

## A3 FRAMES



A3 1159 White



A3 1159 Black



A3 1159 Kiaat

Apart from standard frames and custom frames, we also supply framed and unframed mirrors.
Please ask us about canvas printing and Custom wallpaper

## A2 FRAMES

#### A2 DEEP FRAMES



**A2 735 KIAAT** 



**A2 735 WHITE** 



**A2 735 BLACK** 



## A2 FRAMES

#### A2 SQUARE FRAMES



A2 1153 BLACK



**A2 1153 WHITE** 



**A2 1153 KIAAT** 



### **CUSTOM FRAMING**

Please note that the previous pages represent only some of the basic sizes in popular choices
We offer a multitude of framing styles and colours which can be made up in any size to suit your needs

Please contact us, always glad to help!



ARTSPACE
Glenvista
011 907 1958
011 869 0110
082 454 4931
www.artframing.co.za
www.artspaceonline.co.za



### Your Wall Decor Specialist for the past 40 years









www.artframing.co.za / www.artspaceonline.co.za 011 869 0110 011 907 1958 082 454 4931

artspace@worldonline.co.za 52 Basson Drive. Glenvista