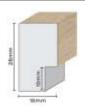

#### Half Round frames

911 Silver

911 Black

#### Half Round frames

911 Black +

### Half Round frames

Adding a border will give your frame a smarter, more up-market appearance.
A variety of colurs are available.

911 Silver +